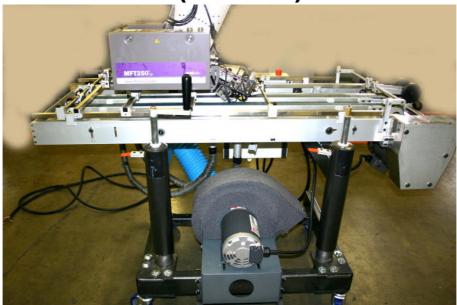

## **STUBBY (TIPPING) TABLE**

24" OR 30" WIDE TABLE

## **SPECIFICATIONS:**

- WIDTH: 24" OR 30"
- LENGTH: 70.5" LONG
- HEIGHT: Minimum 27"
  - Maximum 38"
- SPEED: Maximum 150 FEET Per Min
- POWER: 3 PHASE, 220V 20 AMP
- MOTOR AC INVERTER DRIVE 24VDC CONTROLS
  - 24" WIDTH INCLUDES (2) VACUUM BELT LINES 1.75" WIDE
  - 30" WIDTH INCLUDES (3) VACUUM BELT LINES 1.75" WIDE
  - SELF POWERED JL INTEGRATED NIC 04 ELECTRICAL
  - OPTION FOR MBO INTEGRATION (24 PIN ONLY)
  - HIGH VOLUME BLOWER
  - COGGED BELT DRIVE
  - CRIB RAILS FOR FEEDER ATTACHMENT
  - 1 CROSS BAR WITH NIP WHEELS
  - FULL VACUUM CONTROL ON INDIVIDUAL CHAMBERS
  - SIMPLE "TOOL LESS" ADJUSTMENT OF VACUUM CHAMBERS FOR BELT POSITIONING
  - HEX SHAFT AXEL DRIVE FOR EASY ADJUSTMENT AND POSITIVE DRIVE
  - Purpose; A SHORT LENGTH TABLE FOR TIPPING OR PLOWING OR WHEN ADDITIONAL LENGTH IS NEED WHEN USING OTHER JL EQUIPMENT